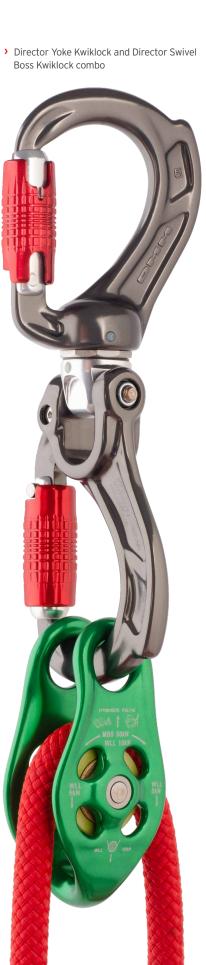

> Director Yoke Screwgate and Director Swivel Boss Screwgate combo

Three Director Swivel Boss configured with a Linkit Y3 (SW540)

 Director Yoke (A623) configured with a Linkit B2T (SW510) and Compact Shackle S - D shape (SW410)