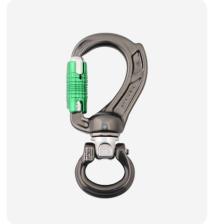

 Director Yoke Screwgate with webbing spacer (A622WS)

 Director Yoke Screwgate with rope spacer (A622RS)

Director Swivel Eye Screwgate (A632)

 Director Swivel Boss Screwgate with Compact Shackle S - D shape (A662SS)

> Director Captive Eye

> Director Yoke Web Spacer

> Director Yoke Rope Spacer

> Director Swivel Eye

Director Swivel Boss Bow

Director Swivel Boss D