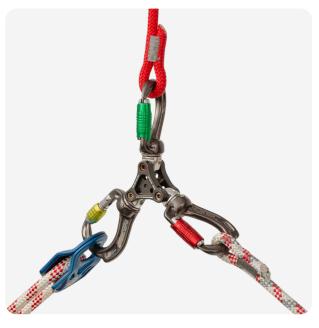

 Director Swivel Boss Screwgate with Compact Shackle L - Bow shape (A642BS) configured with two Director Captive Eye (A653 and A657)

 Three Director Yoke (A622, A623 and A627) configured with a Linkit B3 (SW530)