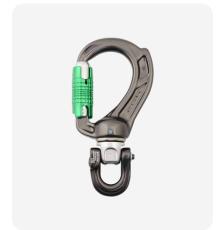

 Director Yoke Screwgate with webbing spacer (A622WS)

 Director Yoke Screwgate with rope spacer (A622RS)

Director Swivel Eye Screwgate (A632)

 Director Swivel Boss Screwgate with Compact Shackle S - D shape (A662SS)