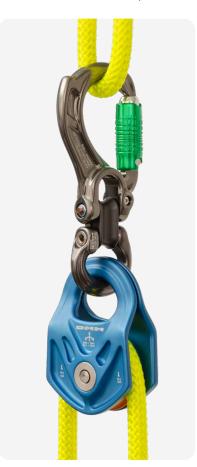

Featuring our new extra short gate, a generous curve in the loading area and boasting healthy gate openings, Directors combine with each other and a wide range of other DMM components such as pulleys, slings and the Linkit range to help build well organised and short assemblies.