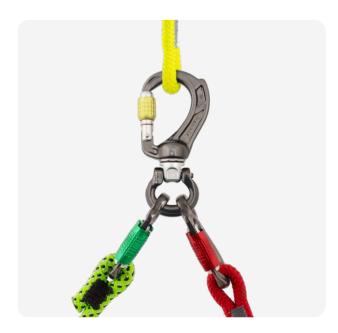

 Director Swivel Boss Screwgate with Compact Shackle L - Bow shape (A642BS) configured with two Director Captive Eye (A653 and A657)

 Three Director Yoke (A622, A623 and A627) configured with a Linkit B3 (SW530)