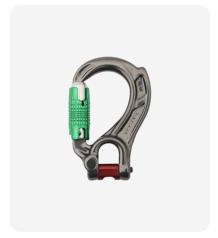

 Director Yoke Screwgate with webbing spacer (A622WS)

 Director Yoke Screwgate with rope spacer (A622RS)

Director Swivel Eye Screwgate (A632)

 Director Swivel Boss Screwgate with Compact Shackle S - D shape (A662SS)

> Director Captive Eye

> Director Yoke Web Spacer

> Director Yoke Rope Spacer

> Director Swivel Eye

Director Swivel Boss Bow

Director Swivel Boss D