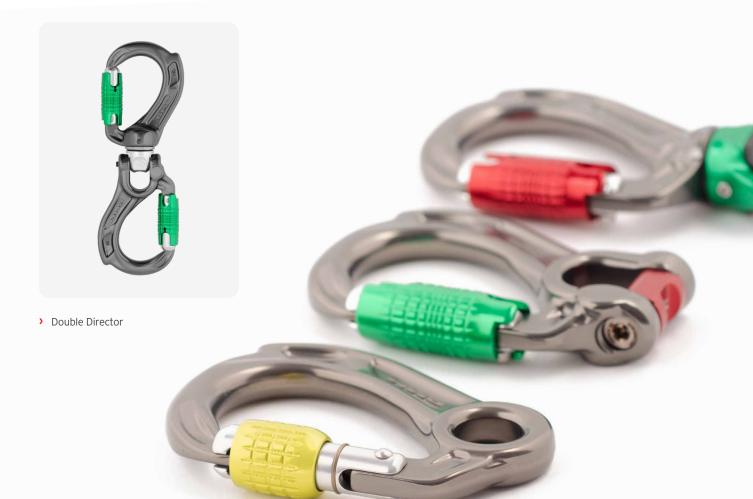

## TECH SPECS

| DESCRIPTION                              | PRODUCT CODE | COLOUR         | DIMENSION  | WEIGHT | MBS<br>(MAJOR AXIS) | MBS<br>(GATE OPEN) | GATE<br>OPENING | WLL | CERTIFICATION                                               |
|------------------------------------------|--------------|----------------|------------|--------|---------------------|--------------------|-----------------|-----|-------------------------------------------------------------|
| Director Captive Eye Screwgate           | A652         | Titanium/Lime  | 64 x 93mm  | 59g    | 26kN                | 9kN                | 17mm            | -   | EN362, 2004 T, EN12275:2013 T                               |
| Director Captive Eye Kwiklock            | A653         | Titanium/Red   | 64 x 93mm  | 64g    | 26kN                | 9kN                | 17mm            | -   | EN362, 2004 T, EN12275:2013 T                               |
| Director Captive Eye Locksafe            | A657         | Titanium/Green | 64 x 93mm  | 65g    | 26kN                | 9kN                | 16mm            | -   | EN362, 2004 T, EN12275:2013 T                               |
| DESCRIPTION                              | PRODUCT CODE | COLOUR         | DIMENSION  | WEIGHT | MBS<br>(MAJOR AXIS) | MBS<br>(GATE OPEN) | GATE<br>OPENING | WLL | CERTIFICATION                                               |
| Director Yoke Screwgate Web Spacer       | A622WS       | Titanium/Lime  | 64 x 98mm  | 68g    | 26kN                | 9kN                | 17mm            | -   | EN362, 2004 T, EN12275:2013 T                               |
| Director Yoke Kwiklock Web Spacer        | A623WS       | Titanium/Red   | 64 x 98mm  | 75g    | 26kN                | 9kN                | 17mm            | -   | EN362, 2004 T, EN12275:2013 T                               |
| Director Yoke Locksafe Web Spacer        | A627WS       | Titanium/Green | 64 x 98mm  | 76g    | 26kN                | 9kN                | 16mm            | -   | EN362, 2004 T, EN12275:2013 T                               |
| DESCRIPTION                              | PRODUCT CODE | COLOUR         | DIMENSION  | WEIGHT | MBS<br>(MAJOR AXIS) | MBS<br>(GATE OPEN) | GATE<br>OPENING | WLL | CERTIFICATION                                               |
| Director Yoke Screwgate Rope Spacer      | A622RS       | Titanium/Lime  | 64 x 98mm  | 68g    | 26kN                | 9kN                | 17mm            | -   | EN362, 2004 T, EN12275:2013 T<br>EN12275:2013, EN362:2004 A |
| Director Yoke Kwiklock Rope Spacer       | A623RS       | Titanium/Red   | 64 x 98mm  | 75g    | 26kN                | 9kN                | 17mm            | -   | EN362, 2004 T, EN12275:2013 T<br>EN12275:2013, EN362:2004 A |
| Director Yoke Locksafe Rope Spacer       | A627RS       | Titanium/Green | 64 x 98mm  | 76g    | 26kN                | 9kN                | 16mm            | -   | EN362, 2004 T, EN12275:2013 T<br>EN12275:2013, EN362:2004 A |
| DESCRIPTION                              | PRODUCT CODE | COLOUR         | DIMENSION  | WEIGHT | MBS<br>(MAJOR AXIS) | MBS<br>(GATE OPEN) | GATE<br>OPENING | WLL | CERTIFICATION                                               |
| Director Swivel Eye Screwgate            | A632         | Titanium/Lime  | 64 x 116mm | 90g    | 26kN                | 9kN                | 17mm            | 3kN | EN362, 2004 T, EN12275:2013 T<br>EN12275:2013, EN362:2004 A |
| Director Swivel Eye Kwiklock             | A633         | Titanium/Red   | 64 x 116mm | 95g    | 26kN                | 9kN                | 17mm            | 3kN | EN362, 2004 T, EN12275:2013 T<br>EN12275:2013, EN362:2004 A |
| Director Swivel Eye Locksafe             | A637         | Titanium/Green | 64 x 116mm | 96g    | 26kN                | 9kN                | 16mm            | 3kN | EN362, 2004 T, EN12275:2013 T<br>EN12275:2013, EN362:2004 A |
| DESCRIPTION                              | PRODUCT CODE | COLOUR         | DIMENSION  | WEIGHT | MBS<br>(MAJOR AXIS) | MBS<br>(GATE OPEN) | GATE<br>OPENING | WLL | CERTIFICATION                                               |
| Director Swivel Boss Bow Screwgate       | A642BS       | Titanium/Lime  | 64 x 130mm | 98g    | 26kN                | 9kN                | 17mm            | 3kN | EN362, 2004 T, EN12275:2013 T<br>EN12275:2013, EN362:2004 A |
| Director Swivel Boss Bow Kwiklock        | A643BS       | Titanium/Red   | 64 x 130mm | 104g   | 26kN                | 9kN                | 17mm            | 3kN | EN362, 2004 T, EN12275:2013 T<br>EN12275:2013, EN362:2004 A |
| Director Swivel Boss Bow Locksafe        | A647BS       | Titanium/Green | 64 x 130mm | 105g   | 26kN                | 9kN                | 16mm            | 3kN | EN362, 2004 T, EN12275:2013 T<br>EN12275:2013, EN362:2004 A |
| DESCRIPTION                              | PRODUCT CODE | COLOUR         | DIMENSION  | WEIGHT | MBS<br>(MAJOR AXIS) | MBS<br>(GATE OPEN) | GATE<br>OPENING | WLL | CERTIFICATION                                               |
| Director Swivel Boss D Shackle Screwgate | A662SS       | Titanium/Lime  | 64 x 130mm | 98g    | 26kN                | 9kN                | 17mm            | 3kN | EN362, 2004 T, EN12275:2013 T                               |
| Director Swivel Boss D Shackle Kwiklock  | A663SS       | Titanium/Red   | 64 x 130mm | 104g   | 26kN                | 9kN                | 17mm            | 3kN | EN362, 2004 T, EN12275:2013 T                               |
| Director Swivel Boss D Shackle Locksafe  | A667SS       | Titanium/Green | 64 x 130mm | 105g   | 26kN                | 9kN                | 17mm            | 3kN | EN362, 2004 T, EN12275:2013 T                               |
| DESCRIPTION                              | PRODUCT CODE | COLOUR         | DIMENSION  | WEIGHT | MBS<br>(MAJOR AXIS) | MBS<br>(GATE OPEN) | GATE<br>OPENING | WLL | CERTIFICATION                                               |
| Director Double Connector Screwgate      | A662         | Titanium/Lime  | 64 x 189mm | 178g   | 26kN                | 9kN                | 17mm            | 3kN | EN362:2004 T/A, EN12275:2013 T/A                            |
| Director Double Connector Kwiklock       | A663         | Titanium/Red   | 64 x 189mm | 190g   | 26kN                | 9kN                | 17mm            | 3kN | EN362:2004 T/A, EN12275:2013 T/A                            |
| Director Double Connector Locksafe       | A667         | Titanium/Green | 64 x 189mm | 192g   | 26kN                | 9kN                | 16mm            | 3kN | EN362:2004 T/A, EN12275:2013 T/A                            |