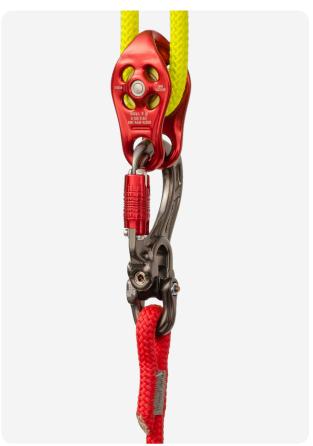

> Director Yoke Screwgate and Director Swivel Boss Screwgate combo

Three Director Swivel Boss configured with a Linkit Y3 (SW540)

 Director Yoke (A623) configured with a Linkit B2T (SW510) and Compact Shackle S - D shape (SW410)