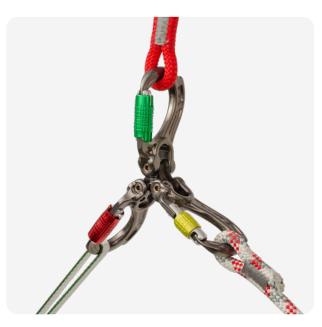

> Director Yoke Screwgate and Director Swivel Boss Screwgate combo

Three Director Swivel Boss configured with a Linkit Y3 (SW540)

 Director Yoke (A623) configured with a Linkit B2T (SW510) and Compact Shackle S - D shape (SW410)