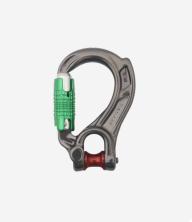

 Director Yoke Screwgate with webbing spacer (A622WS)

 Director Yoke Screwgate with rope spacer (A622RS)

Director Swivel Eye Screwgate (A632)

 Director Swivel Boss Screwgate with Compact Shackle S - D shape (A662SS)

> Director Captive Eye

> Director Yoke Web Spacer

> Director Yoke Rope Spacer

> Director Swivel Eye

Director Swivel Boss Bow

Director Swivel Boss D