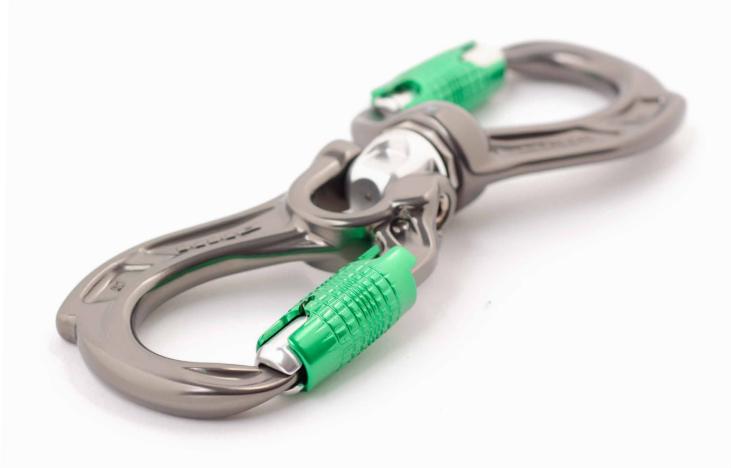

## TECH SPECS

| DESCRIPTION                              | PRODUCT CODE | COLOUR         | DIMENSION  | WEIGHT | MBS<br>(MAJOR AXIS) | MBS<br>(GATE OPEN) | GATE<br>OPENING | WLL | CERTIFICATION                                               |
|------------------------------------------|--------------|----------------|------------|--------|---------------------|--------------------|-----------------|-----|-------------------------------------------------------------|
| Director Captive Eye Screwgate           | A652         | Titanium/Lime  | 64 x 93mm  | 59g    | 26kN                | 9kN                | 17mm            | -   | EN362, 2004 T, EN12275:2013 T                               |
| Director Captive Eye Kwiklock            | A653         | Titanium/Red   | 64 x 93mm  | 64g    | 26kN                | 9kN                | 17mm            | -   | EN362, 2004 T, EN12275:2013 T                               |
| Director Captive Eye Locksafe            | A657         | Titanium/Green | 64 x 93mm  | 65g    | 26kN                | 9kN                | 16mm            | -   | EN362, 2004 T, EN12275:2013 T                               |
| DESCRIPTION                              | PRODUCT CODE | COLOUR         | DIMENSION  | WEIGHT | MBS<br>(MAJOR AXIS) | MBS<br>(GATE OPEN) | GATE<br>OPENING | WLL | CERTIFICATION                                               |
| Director Yoke Screwgate Web Spacer       | A622WS       | Titanium/Lime  | 64 x 98mm  | 68g    | 26kN                | 9kN                | 17mm            | -   | EN362, 2004 T, EN12275:2013 T                               |
| Director Yoke Kwiklock Web Spacer        | A623WS       | Titanium/Red   | 64 x 98mm  | 75g    | 26kN                | 9kN                | 17mm            | -   | EN362, 2004 T, EN12275:2013 T                               |
| Director Yoke Locksafe Web Spacer        | A627WS       | Titanium/Green | 64 x 98mm  | 76g    | 26kN                | 9kN                | 16mm            | -   | EN362, 2004 T, EN12275:2013 T                               |
| DESCRIPTION                              | PRODUCT CODE | COLOUR         | DIMENSION  | WEIGHT | MBS<br>(MAJOR AXIS) | MBS<br>(GATE OPEN) | GATE<br>OPENING | WLL | CERTIFICATION                                               |
| Director Yoke Screwgate Rope Spacer      | A622RS       | Titanium/Lime  | 64 x 98mm  | 68g    | 26kN                | 9kN                | 17mm            | -   | EN362, 2004 T, EN12275:2013 T<br>EN12275:2013, EN362:2004 A |
| Director Yoke Kwiklock Rope Spacer       | A623RS       | Titanium/Red   | 64 x 98mm  | 75g    | 26kN                | 9kN                | 17mm            | -   | EN362, 2004 T, EN12275:2013 T<br>EN12275:2013, EN362:2004 A |
| Director Yoke Locksafe Rope Spacer       | A627RS       | Titanium/Green | 64 x 98mm  | 76g    | 26kN                | 9kN                | 16mm            | -   | EN362, 2004 T, EN12275:2013 T<br>EN12275:2013, EN362:2004 A |
| DESCRIPTION                              | PRODUCT CODE | COLOUR         | DIMENSION  | WEIGHT | MBS<br>(MAJOR AXIS) | MBS<br>(GATE OPEN) | GATE<br>OPENING | WLL | CERTIFICATION                                               |
| Director Swivel Eye Screwgate            | A632         | Titanium/Lime  | 64 x 116mm | 90g    | 26kN                | 9kN                | 17mm            | 3kN | EN362, 2004 T, EN12275:2013 T<br>EN12275:2013, EN362:2004 A |
| Director Swivel Eye Kwiklock             | A633         | Titanium/Red   | 64 x 116mm | 95g    | 26kN                | 9kN                | 17mm            | 3kN | EN362, 2004 T, EN12275:2013 T<br>EN12275:2013, EN362:2004 A |
| Director Swivel Eye Locksafe             | A637         | Titanium/Green | 64 x 116mm | 96g    | 26kN                | 9kN                | 16mm            | 3kN | EN362, 2004 T, EN12275:2013 T<br>EN12275:2013, EN362:2004 A |
| DESCRIPTION                              | PRODUCT CODE | COLOUR         | DIMENSION  | WEIGHT | MBS<br>(MAJOR AXIS) | MBS<br>(GATE OPEN) | GATE<br>OPENING | WLL | CERTIFICATION                                               |
| Director Swivel Boss Bow Screwgate       | A642BS       | Titanium/Lime  | 64 x 130mm | 98g    | 26kN                | 9kN                | 17mm            | 3kN | EN362, 2004 T, EN12275:2013 T<br>EN12275:2013, EN362:2004 A |
| Director Swivel Boss Bow Kwiklock        | A643BS       | Titanium/Red   | 64 x 130mm | 104g   | 26kN                | 9kN                | 17mm            | 3kN | EN362, 2004 T, EN12275:2013 T<br>EN12275:2013, EN362:2004 A |
| Director Swivel Boss Bow Locksafe        | A647BS       | Titanium/Green | 64 x 130mm | 105g   | 26kN                | 9kN                | 16mm            | 3kN | EN362, 2004 T, EN12275:2013 T<br>EN12275:2013, EN362:2004 A |
| DESCRIPTION                              | PRODUCT CODE | COLOUR         | DIMENSION  | WEIGHT | MBS<br>(MAJOR AXIS) | MBS<br>(GATE OPEN) | GATE<br>OPENING | WLL | CERTIFICATION                                               |
| Director Swivel Boss D Shackle Screwgate | A662SS       | Titanium/Lime  | 64 x 130mm | 98g    | 26kN                | 9kN                | 17mm            | 3kN | EN362, 2004 T, EN12275:2013 T                               |
| Director Swivel Boss D Shackle Kwiklock  | A663SS       | Titanium/Red   | 64 x 130mm | 104g   | 26kN                | 9kN                | 17mm            | 3kN | EN362, 2004 T, EN12275:2013 T                               |
| Director Swivel Boss D Shackle Locksafe  | A667SS       | Titanium/Green | 64 x 130mm | 105g   | 26kN                | 9kN                | 17mm            | 3kN | EN362, 2004 T, EN12275:2013 T                               |
| DESCRIPTION                              | PRODUCT CODE | COLOUR         | DIMENSION  | WEIGHT | MBS<br>(MAJOR AXIS) | MBS<br>(GATE OPEN) | GATE<br>OPENING | WLL | CERTIFICATION                                               |
| Director Double Connector Screwgate      | A662         | Titanium/Lime  | 64 x 189mm | 178g   | 26kN                | 9kN                | 17mm            | 3kN | EN362:2004 T/A, EN12275:2013 T/A                            |
| Director Double Connector Kwiklock       | A663         | Titanium/Red   | 64 x 189mm | 190g   | 26kN                | 9kN                | 17mm            | 3kN | EN362:2004 T/A, EN12275:2013 T/A                            |
| Director Double Connector Locksafe       | A667         | Titanium/Green | 64 x 189mm | 192g   | 26kN                | 9kN                | 16mm            | 3kN | EN362:2004 T/A, EN12275:2013 T/A                            |