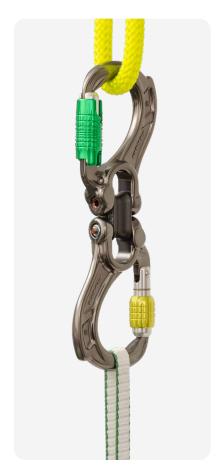

 Director Swivel Boss Screwgate with Compact Shackle L - Bow shape (A642BS) configured with two Director Captive Eye (A653 and A657)

 Three Director Yoke (A622, A623 and A627) configured with a Linkit B3 (SW530)

> Director Yoke Screwgate and Director Swivel Boss Screwgate combo

Three Director Swivel Boss configured with a Linkit Y3 (SW540)

 Director Yoke (A623) configured with a Linkit B2T (SW510) and Compact Shackle S - D shape (SW410)