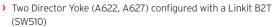

 Two Director Yoke (A622, A627) configured with a Linkit B2 (SW520)

 Director Yoke Locksafe (A627) configured with a Linkit B2 (SW520) and Compact Shackle L - Bow shape (SW420)

 Director Swivel Boss Locksafe with Compact Shackle S - D shape (A647SS)