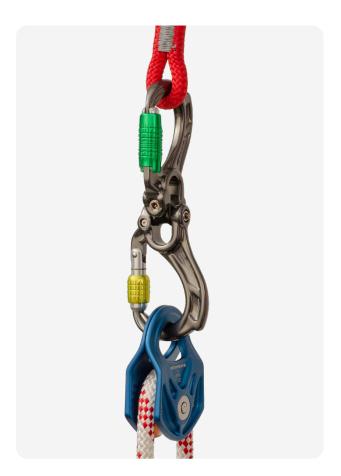

 Two Director Yoke (A622, A627) configured with a Linkit B2 (SW520)

 Director Yoke Locksafe (A627) configured with a Linkit B2 (SW520) and Compact Shackle L - Bow shape (SW420)

 Director Swivel Boss Locksafe with Compact Shackle S - D shape (A647SS)