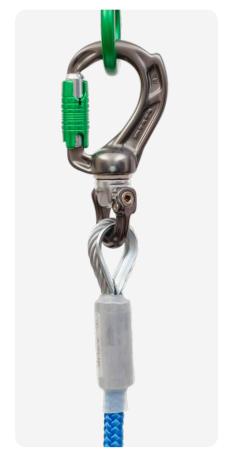

 Director Yoke Screwgate with webbing spacer (A622WS)

 Director Yoke Screwgate with rope spacer (A622RS)

Director Swivel Eye Screwgate (A632)

 Director Swivel Boss Screwgate with Compact Shackle S - D shape (A662SS)