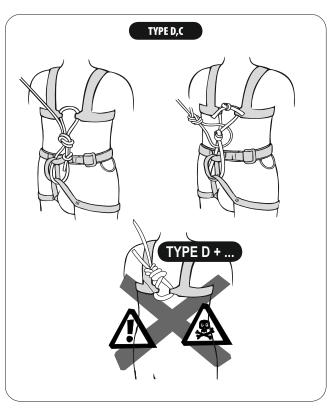

**NÁVOD NA POUŽITÍ** 

Nádražní 712 Benešov nad Ploučnicí 40722 Czech Republic info@rockempire.cz www.rockempire.cz



Conformity assesment was carried out and inspection is done by notified body 1019, VVUÚ a.s., Ostrava-Radvanice, Czech Republic

The harness is intended for use in mountaineering including climbing. Úvazek je určen pro použití při horolezectví, včetně stěnového lezení.













SMALL BODY HARNESS (úvazek pro malou postavu)

ONE SIZE FITS ALL · UNIVERZÁLNÍ VELIKOST

 $\cdot$  User's weight Max. 40 kg, body height Max. 140 cm.  $\cdot$  Váha uživatele Max. 40 kg, výška těla Max. 140 cm.