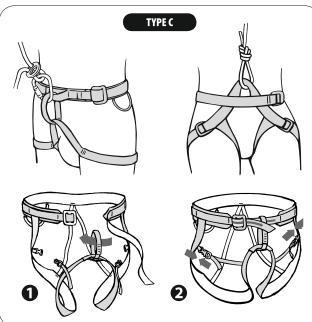

**NÁVOD NA POUŽITÍ** 

Nádražní 712 Benešov nad Ploučnicí 40722 Czech Republic info@rockempire.cz www.rockempire.cz



Conformity assesment was carried out and inspection is done by notified body 1019, VVUÚ a.s., Ostrava-Radvanice, Czech Republic

The harness is intended for use in mountaineering including climbing. Úvazek je určen pro použití při horolezectví, včetně stěnového lezení.













SMALL BODY HARNESS (úvazek pro malou postavu)

ONE SIZE FITS ALL · UNIVERZÁLNÍ VELIKOST

 $\cdot$  User's weight Max. 40 kg, body height Max. 140 cm.  $\cdot$  Váha uživatele Max. 40 kg, výška těla Max. 140 cm.