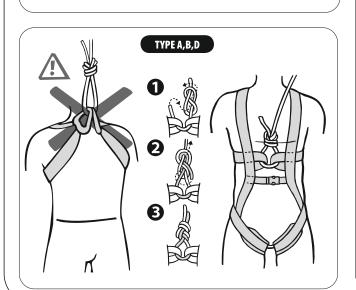

The harness is intended for use in mountaineering including climbing. Úvazek je určen pro použití při horolezectví, včetně stěnového lezení.

SMALL BODY HARNESS (úvazek pro malou postavu)

ONE SIZE FITS ALL · UNIVERZÁLNÍ VELIKOST