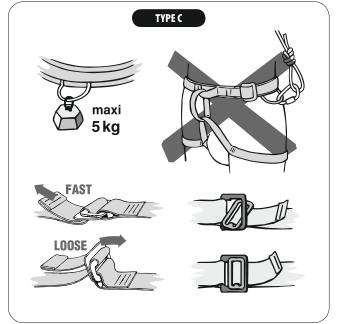

**NÁVOD NA POUŽITÍ** 

Nádražní 712 Benešov nad Ploučnicí 40722 Czech Republic info@rockempire.cz www.rockempire.cz



Conformity assesment was carried out and inspection is done by notified body 1019, VVUÚ a.s., Ostrava-Radvanice, Czech Republic

The harness is intended for use in mountaineering including climbing. Úvazek je určen pro použití při horolezectví, včetně stěnového lezení.













SMALL BODY HARNESS (úvazek pro malou postavu)

ONE SIZE FITS ALL · UNIVERZÁLNÍ VELIKOST

 $\cdot$  User's weight Max. 40 kg, body height Max. 140 cm.  $\cdot$  Váha uživatele Max. 40 kg, výška těla Max. 140 cm.