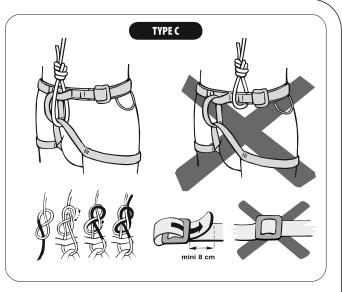

**NÁVOD NA POUŽITÍ** 

Nádražní 712 Benešov nad Ploučnicí 40722 Czech Republic info@rockempire.cz www.rockempire.cz



Conformity assesment was carried out and inspection is done by notified body 1019, VVUÚ a.s., Ostrava-Radvanice, Czech Republic

The harness is intended for use in mountaineering including climbing. Úvazek je určen pro použití při horolezectví, včetně stěnového lezení.













SMALL BODY HARNESS (úvazek pro malou postavu)

ONE SIZE FITS ALL · UNIVERZÁLNÍ VELIKOST

 $\cdot$  User's weight Max. 40 kg, body height Max. 140 cm.  $\cdot$  Váha uživatele Max. 40 kg, výška těla Max. 140 cm.