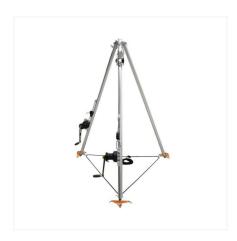

## **CEVEDALE**

## **RESCUE TRIPOD | TWO WINCHES**

CEVEDALE is a tripod made of aluminum light alloy fitted with extendible poles with 6 positions  $(165 \div 254 \, \text{cm})$ . It is fitted with two speed winches for ice, rocks, civil operations. Light, compact and easy to be used CEVEDALE allows a quicker intervention and fit on any type of ground. It is very easy to carry in its special PVC bag.

It is supplied with all accessories needed for intervention. Very easy and quick assembling operations.

Supplied with accessories (n° 2 alu alloy pulleys and n° 3 carbon steel connectors with Autoblock sleeve).