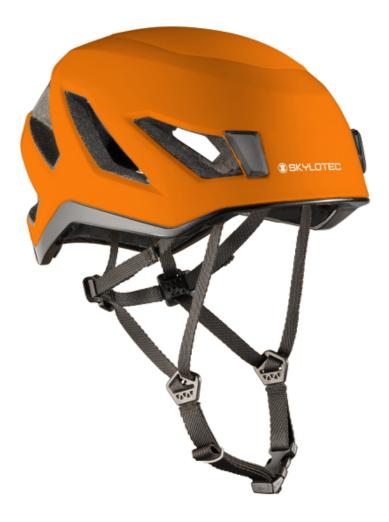

## Data sheet

At only 260 g, the VISO is the ideal companion for all types of climbing. It sits comfortably on your head and can be adjusted as if it were tailor-made by using the textile adjustment system.

- Large ventilation openings for a pleasant temperature under the helmet

- Helmet is constructed of three shells for enhanced protection and stability

- Removable and washable inner padding

## FEATURES

| Colour:            | orange   |
|--------------------|----------|
| Max. service life: | 10 Years |
| DIMENSIONS         |          |

| Size:   | 53 - 61 cm |
|---------|------------|
| Weight: | 0,26 kg    |