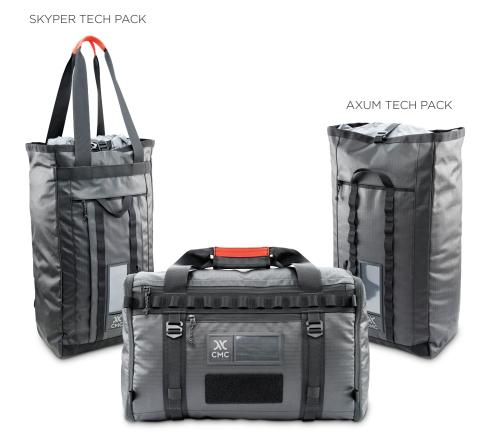

#### AXUM TECH PACK™ (75L)

The Axum is durable and streamlined. Primarily designed for carrying rope, the Axum supports organization and storage with an exterior pocket, sewn gear loops, 3 interior tie-off loops, 2 interior handles, and a removable waist belt. The cinchtop closure provides extended capacity and has an extra closure strap for added security.

### SKYPER TECH PACK™ (82L)

The Skyper is a big volume pack with self-retracting shoulder straps, extended handles, a removable interior liner that zips open to serve as a ground cloth, expandable exterior pocket, sewn gear loops, 3 interior tie-off loops, 2 interior handles to hold it open, and a removable waist belt. The water-resistant roll-top closure expands the Skyper's total capacity.